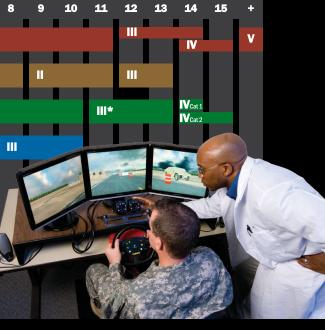

y for Performance system is to provide an effective, efficient and flexible method for assessing, compensating and managing the laboratory's workforce.

Pay for Performance allows for more employee involvement in the assessment process. It is designed to increase the communication between supervisor and employee, promote a clear accountability of performance, facilitate employee career progression and provide an understandable basis for salary change. Pay for Performance creates a method that directly links performance and pay. The system combines goal setting, tied to corporate objectives, with a descriptive rating system.

Performance evaluations under the demonstration project are intended to ensure that top performers receive a performance payout commensurate with their achievements.









# U.S. ARMY RESEARCH LABORATORY

2800 Powder Mill Road Adelphi, MD 20783-1138

#### www.arl.army.mil

The Nation's Premier Laboratory for Land Forces

## ARL Personnel Demo Pay Tables



### Annual Pay (Including Locality)

| Pay Band