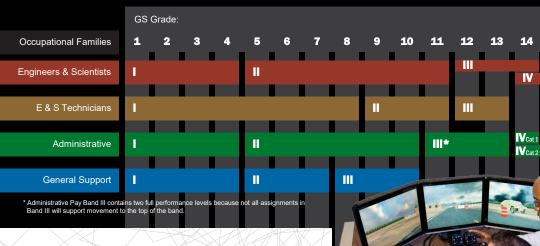

## **BROADBANDING:** Pay for Performance





The purpose of the ARL demonstration project's Pay for Performance system is to provide an effective, efficient and flexible method for assessing, compensating and managing the laboratory's workforce.

Pay for Performance allows for more employee involvement in the assessment process. It is designed to increase the communication between supervisor and employee, promote a clear accountability of performance, facilitate employee career progression and provide an understandable basis for salary change. Pay for Performance creates a method that directly links performance and pay. The system combines goal setting, tied to corporate objectives, with a descriptive rating system.

Performance evaluations under the demonstration project are intended to ensure that top performers receive a perform