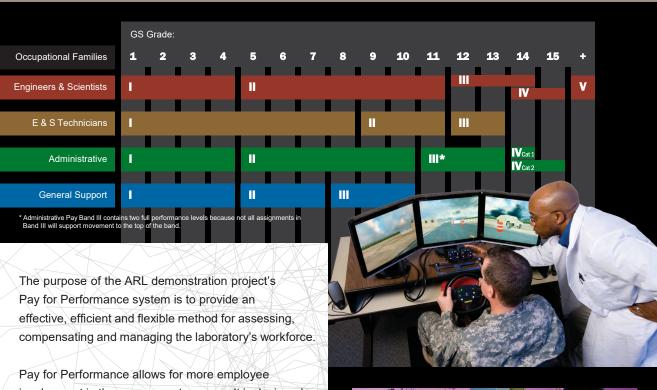

# **BROADBANDING:**Pay for Performance

Pay for Performance allows for more employee involvement in the assessment process. It is designed to increase the communication between supervisor and employee, promote a clear accountability of performance, facilitate employee career progression and provide an understandable basis for salary change. Pay for Performance creates a method that directly links performance and pay. The system combines goal setting, tied to corporate objectives, with a descriptive rating system.

Performance evaluations under the demonstration project are intended to ensure that top performers receive a performance payout commensurate with their achievements.